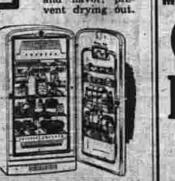

Refrigerator Development!

BOYS' or GIRLS' Suspender **Dungarees** 

Wine, blue and green. Sizes to 14. Zipper closing.

Cheese Keeper \* \* \* \* 9:30 to 12 MEN'S TAN

Manchester Evening Herald

"Stool Pigeon" Beaten

Werch Master Free electronic watch inspection.

> Most Deluxe refrigerator ever offered at the price See the new 1952 Philco with Dairy Bar. New deluxe features—match-

less new Key Largo color

713 MAIN STREET - TELEPHONE 3535