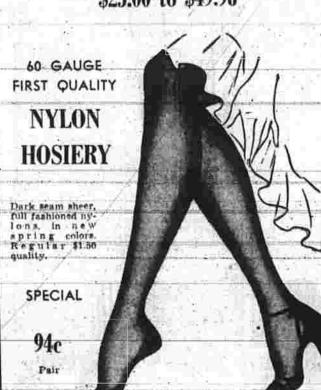

REG. 2.98 BALLETS, FLATS

Thrift-priced 2.66 Sizes 4 to 9

Shown are just two of a wide assortment of teen-

pigers' favorites for casual or dress-up wear, reduced

now for Ward Week. Flattering, smooth-leather

styles in black, white or many popular spring colors

SHEER CAROL BRENT NYLONS Regular 98e pr. 78C Special now

Save now on these first quality Carol Brent Nylonsfull-fashioned 15 denier, 60 gauge—at this low price. Under other brand names they sell for more. Extra sheer; wear extra long. Dark or regular seams.