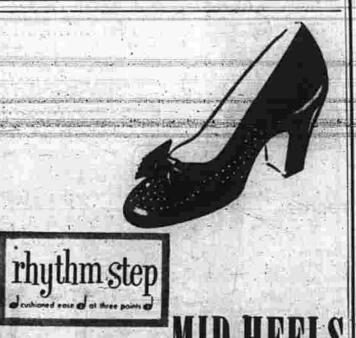

The J.W. HALE co.

take the high road to fashion Rhythm Step gives you the pretty, feminine shoe on a heel just so high . . . and gives you happy walking with those 1-2-3 comfort cushions.

WE GIVE AN GREEN STAMP