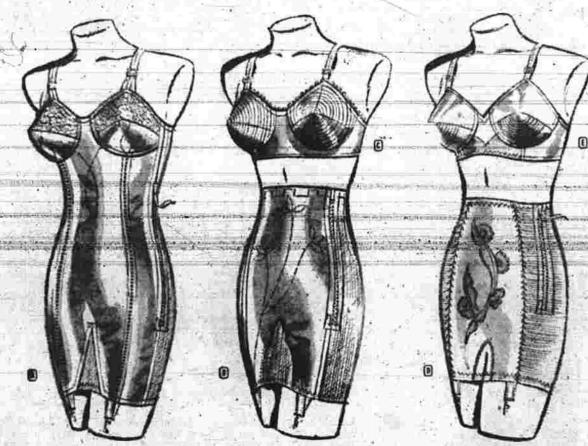

Wonderful savings on this truly effective anti-perspirant Order today and save.

MAIN ST. Montgomery Ward

Sale—Save 20% on Wards Foundations

SATIN CORSELET

Reg. 6.98 5.58 Sizes 34-42 (A) Check this saving—check these features. Down-stretch action back, rayon satin front panel. Leno elastic side sections. Net-lined bust section. Fashionweight-styled for all-over control.

NON-ROLL TOP GIRDLE

Reg. 7.98 6.38 Sizes 26-36 Reg. 3.98 3.18 Sizes 25.32 D Save-nylon panty girdle with deboned elastic to comfortably smooth tochable garters or girdle style. Nylon your midriff-nip-in your waistline. taffeta front; down-stretch back. Reg. 1.98 Joan Browne Bra, Nylon, Reg. 1.00 Joan Browne Bra. Nylon, A-B-C cup, sizes 32 to 40.....1.78