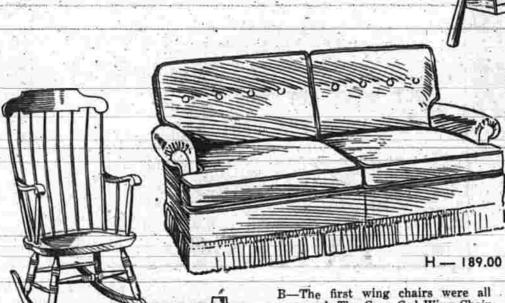

How do you make a maple room comfortable as well as smart?

Use Upholstered chairs and sofas in old time

B - 39.95

metric and set patterns; others savor of old paisley and Persian prints . . . and the old mellow colorings are a challenge to your interior decorating ingenuity

B—The first wing chairs were all wood. The Cape Cod Wing Chair still retains the wooden arms and wings . C—Butterfly Tables were used for many purposes in Colonial homes. This one is an end table . . . 29.95 Quaint little polished brass oil-pot lamps with chimneys; plaid taffeta shades ...........9.65