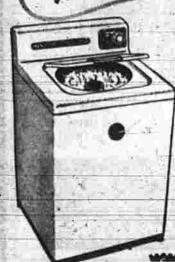

FRIGIDAIRE Automatic Washer Cash \$309.75

There's no rough scrubbing of clothes with Live-Water Action. Clothes are submerged in water all the time, with railing currents of hot, suday water going through them. Two fresh-water, Live-Water rinses float all dict away.

All-Parcolain finish inside and out
 Select-O-Dial for pre-selecting washing time
 Convenient top leading
 Underwater Suds
 Distributor

Come in I See a Demonstration I JOHNSON

BROTHERS Electrical Contractors 1063 MAIN ST. MANCHESTER