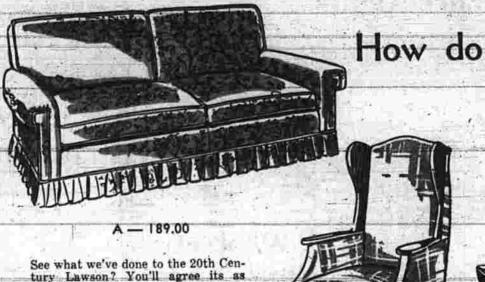

How do you make a maple room comfortable as well as smart?

Use Upholstered chairs and sofas in old time

B - 39.95