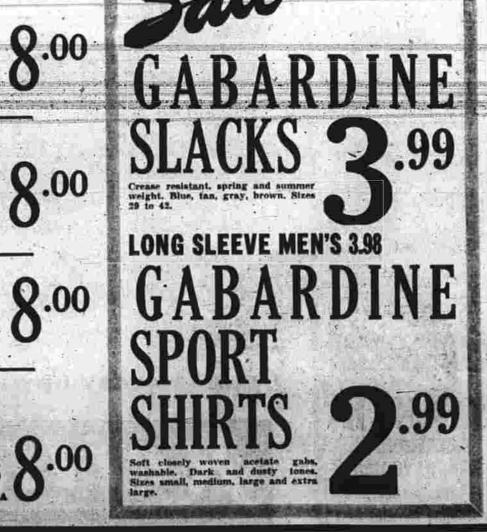

Dress Irousers

GABARDINES G CRUSH RESISTANT-SOME ARE 40% WOOL WILL NOT WRINKLE! HANDSOME COLORS PASTELS INCLUDED

Buy 1 Pair at Regular Price of Only . . . . \$8.9

PAIR FOR.

3 DAYS 3 SORRY - NO ALTERATIONS

Sanforized, Reg. \$3.49 quality. Sizes 29 to 42,

For Lake Lot Sale