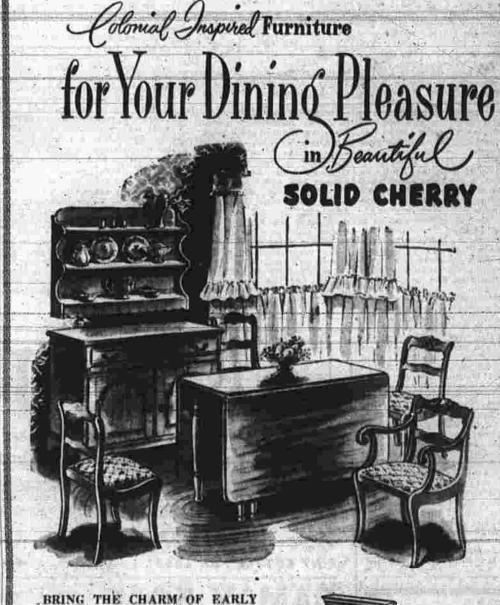

\*\*\* KEITH'S

For those who enjoy the beauty and grace of Early American styling, this Solid Cheery Dining Group will excite them! Incorporating the aturdy construction which made our forefathers famous, 'this suite is smoothly finished in warm, mel-low tones! Choose the pieces you want

illustrated above. Opens \$139.95 Buffet and Hutch, illustrated above. 4

by 86 inches with 12 \$129.50 inch leaf Ladderback Dining \$24.95 \$29.95

Ladderback Host

LIBERAL KEITH Budget Terms

A Symbol of Success - Your Bankbook